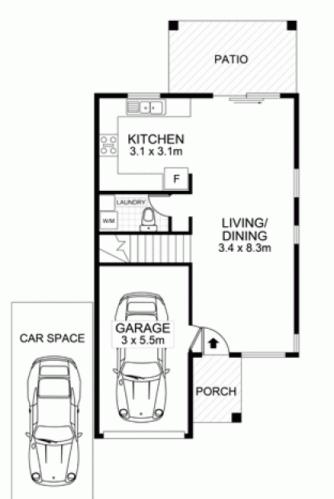

## **JUST LISTED**

Contact: Allan Green

0433112769

**BATH** 

Type: Townhouse Sold Date: 22/05/2017

https://www.andrewmerton.com.au

**GROUND FLOOR** 

FIRST FLOOR

## 2/50 SHEDWORTH STREET MARAYONG 2148

INTERNAL AREA: 128m GARAGE AREA: 33m EXTERNAL AREA: 15m TOTAL AREA: 176m

DISCLAIMER- Whilst every attempt has been made to ensure the accuracy of the floor plan contained here the measurements of doors, windows and rooms are approximate and no responsibility is taken for any error, omission or mis-statement. These plans are for representation purposes only and should be used as such by any prospective purchaser

Plans shown are only indicative of layout. Dimensions are approximate.

Marayong, NSW 2/50 Shedworth Street

**Allan Green** 0433112769