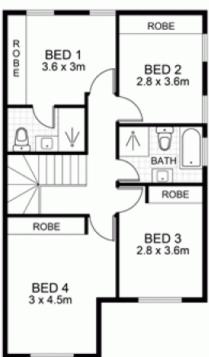

## 2/50 SHEDWORTH STREET MARAYONG 2148

INTERNAL AREA: 128m GARAGE AREA: 33m EXTERNAL AREA: 15m TOTAL AREA: 176m

DISCLAIMER- Whilst every attempt has been made to ensure the accuracy of the floor plan contained here the measurements of doors, windows and rooms are approximate and no responsibility is taken for any error, omission or mis-statement. These plans are for representation purposes only and should be used as such by any prospective purchaser

Plans shown are only indicative of layout. Dimensions are approximate.

Marayong, NSW 2/50 Shedworth Street

**Allan Green** 0433112769