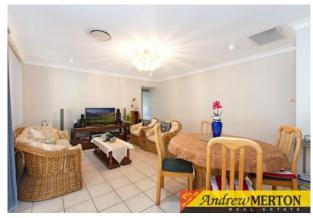

This home includes:

formal lounge dining area, family meals area, kitchen with gas cooking, four bedrooms with built-in wardrobes, master bedroom with ensuite and walkin wardrobe, internal laundry, double garage with internal access converted to two extra bedrooms and a huge outside entertainment area with an outside kitchen.