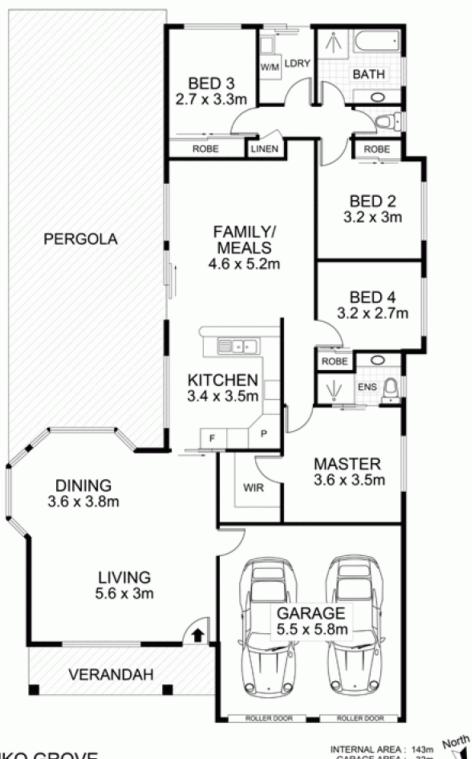

This home includes:

formal lounge dining area, family meals area, kitchen with gas cooking, four bedrooms with built-in wardrobes, master bedroom with ensuite and walkin wardrobe, internal laundry, double garage with internal access converted to two extra bedrooms and a huge outside entertainment area with an outside kitchen.

## Offers invited

Contact: Allan Green

0433112769

Type: House
Sold Date: 22/05/2017
Land: 503Square Metres
https://www.andrewmerton.com.au

22 TOMKO GROVE PARKLEA 2768

INTERNAL AREA: 143m GARAGE AREA: 32m EXTERNAL AREA: 66m

TOTAL AREA: 241m

DISCLAIMER: Whilst every attempt has been made to ensure the accuracy of the floor plan contained here the measurements of doors, windows and rooms are approximate and no responsibility is taken for any error, omission or mis-statement. These plans are for representation purposes only and should be used as such by any prospective purchaser.

Plans shown are only indicative of layout. Dimensions are approximate.

Parklea, NSW 22 Tomko Grove

**Allan Green** 0433112769