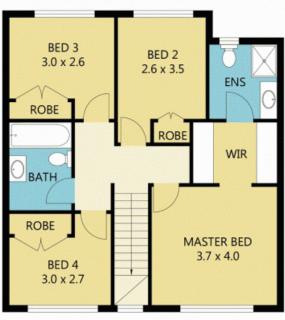

This property includes:

Four spacious bedrooms, three with built-ins, master with walk-in wardrobe and ensuite bathroom, main bathroom, open plan living area, modern kitchen, internal laundry and down stairs toilet, large covered entertainment area, single garage and carport.

#### Offers invited

Contact: Allan Green

0433112769

Type: Townhouse Sold Date: 14/05/2018

https://www.andrewmerton.com.au

FIRST FLOOR

### 17/16 Methven Street, Mount Druitt 2770

CARPORT AREA GARAGE AREA PERGOLA AREA RESIDENCE AREA TOTAL AREA :- 12 SQM :- 15 SQM :- 48 SQM :- 111 SQM :- 186 SQM

Not to scale • All measurements are approximate • Drawn for marketing purposes only Plans shown are only indicative of layout. Dimensions are approximate.