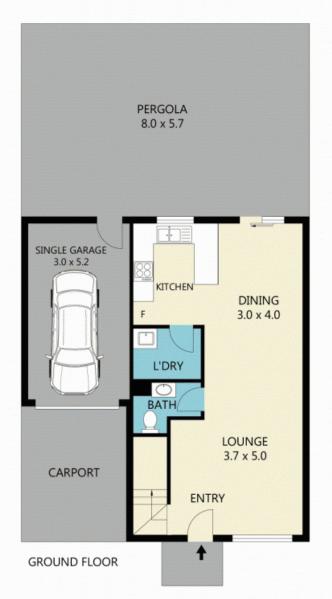

#### Offers invited

Contact: Allan Green

0433112769

Type: Townhouse Sold Date: 14/05/2018

https://www.andrewmerton.com.au

FIRST FLOOR

### 17/16 Methven Street, Mount Druitt 2770

CARPORT AREA GARAGE AREA PERGOLA AREA RESIDENCE AREA TOTAL AREA :- 12 SQM :- 15 SQM :- 48 SQM :- 111 SQM :- 186 SQM

Not to scale • All measurements are approximate • Drawn for marketing purposes only Plans shown are only indicative of layout. Dimensions are approximate.