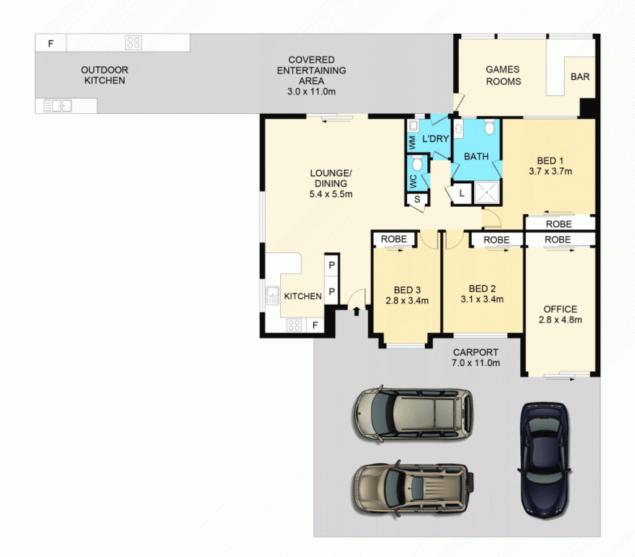

This property includes: open plan lounge area, modern kitchen, three bedrooms, main bedroom bathroom access, renovsted bathroom, internal laundry, garage converted to office and a large three car carport. In addition there is sunroom with entertainment area, ajoining pergola, deck with water feature, large strorage shed and separate garden shed.

## 12 GLENVIEW GROVE, GLENDENNING 2761

EXTERNAL AREA : RESIDENCE AREA : TOTAL AREA :

:- 131 SQM :- 125 SQM :- 256 SQM

Not to scale . All measurements are approximate . Drawn for marketing purposes only

Plans shown are only indicative of layout. Dimensions are approximate.