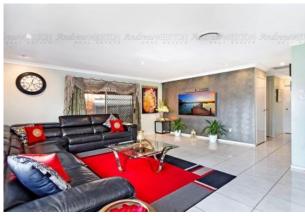

This property includes: open plan lounge area, modern kitchen, three bedrooms, main bedroom bathroom access, renovsted bathroom, internal laundry, garage converted to office and a large three car carport. In addition there is sunroom with entertainment area, ajoining pergola, deck with water feature, large strorage shed and separate garden shed.