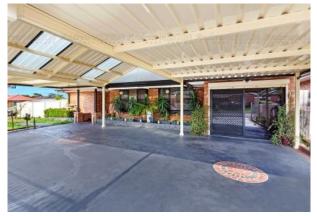

This property includes: open plan lounge area, modern kitchen, three bedrooms, main bedroom bathroom access, renovsted bathroom, internal laundry, garage converted to office and a large three car carport. In addition there is sunroom with entertainment area, ajoining pergola, deck with water feature, large strorage shed and separate garden shed.

Special features include: outside kitchen, downlights, rangehood, ceiling fan, solar panels, side access to yard, ducted air conditioning.

Listed by Allan Green. Call Allan on 0433112769 for more information on this property and our highly successful low cost 1% plus GST selling method.