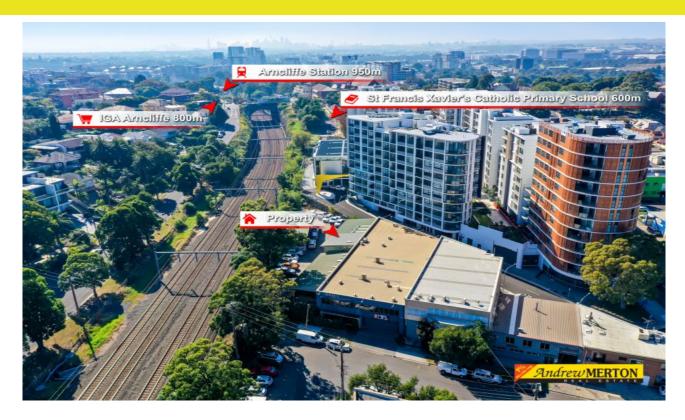

## **MIXED USE DEVELOPMENT SITE, LAND APPROX 2200 SQM**

Michael Ciereszko I Andrew Merton Real Estate are pleased to offer this exciting opportunity to acquire both 7 & 9 Hattersley Street Arncliffe in one line. The subject site presents a unique and rare opportunity for the astute developer to capitalise on this raw development site, positioned in a convenient location close to Sydney airport, walking distance to Arncliffe train station and allowing easy access to Sydney CBD, major retail amenities, medical facilities, shopping centre and schools.

Features

Rare B4 Mixed use zoning Height Limit 31 Metres F.S.R - 2.5:1 Land size approximately 2200 sqm2 2 adjoining properties to be sold in one line. Convenient position great access to arterial roads.