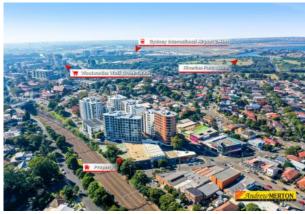

## **MIXED USE DEVELOPMENT SITE, LAND APPROX 2200 SQM**

Michael Ciereszko I Andrew Merton Real Estate are pleased to offer this exciting opportunity to acquire both 7 & 9 Hattersley Street Arncliffe in one line. The subject site presents a unique and rare opportunity for the astute developer to capitalise on this raw development site, positioned in a convenient location close to Sydney airport, walking distance to Arncliffe train station and allowing easy access to Sydney CBD, major retail amenities, medical facilities, shopping centre and schools.

Features

Rare B4 Mixed use zoning Height Limit 31 Metres F.S.R - 2.5:1 Land size approximately 2200 sqm2 2 adjoining properties to be sold in one line. Convenient position great access to arterial roads.