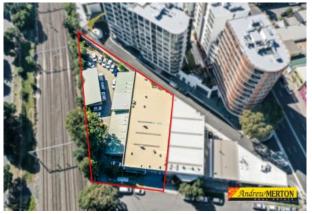

## **MIXED USE DEVELOPMENT SITE, LAND APPROX 2200 SQM**

Michael Ciereszko I Andrew Merton Real Estate are pleased to offer this exciting opportunity to acquire both 7 & 9 Hattersley Street Arncliffe in one line. The subject site presents a unique and rare opportunity for the astute developer to capitalise on this raw development site, positioned in a convenient location close to Sydney airport, walking distance to Arncliffe train station and allowing easy access to Sydney CBD, major retail amenities, medical facilities, shopping centre and schools.

Features

Rare B4 Mixed use zoning Height Limit 31 Metres F.S.R - 2.5:1 Land size approximately 2200 sqm2 2 adjoining properties to be sold in one line. Convenient position great access to arterial roads.