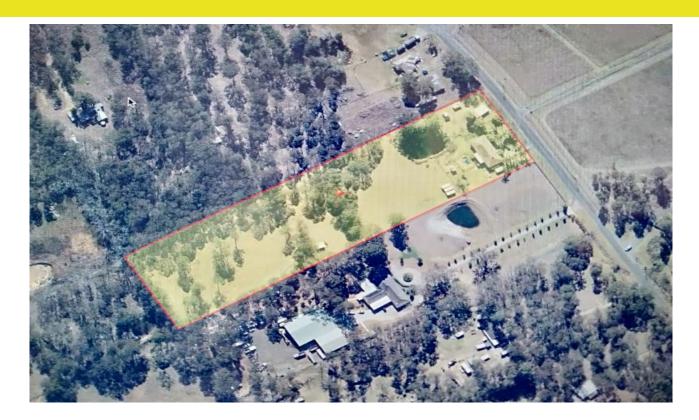

## Rouse Hill, NSW 97 Worcester Road

## 2.07 Ha RU4 Acreage for sale

This large acreage land is located in Rouse Hill close to many existing amenities including Rouse Hill Centre and Metro Station.

The improvements include a large four bedroom house and a swimming pool.

The land area is 2.07 Hectares approx and is currently zoned RU4.

Potential buyers are invited to put forward expressions of interest to purchase on a normal sale basis. Potential buyers must make their own investigations.