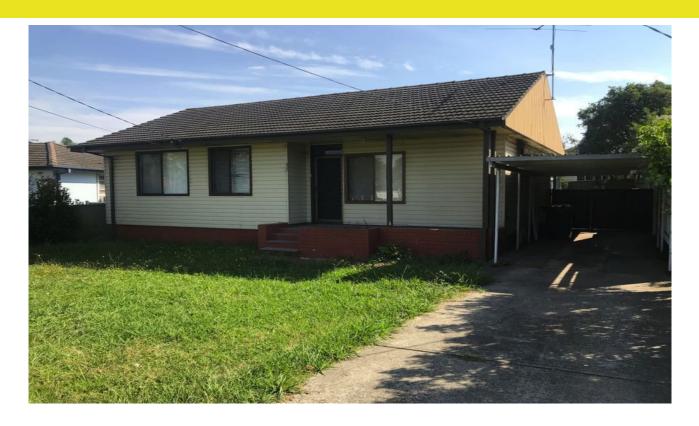

## New Built ins & Renovated Bathroom- Walk to railway

This tidy 3 bedroom affordable family home. Feature include spacious lounge with s/s air-con, built- in wardrobe. huge eat in kitchen with gas cooking, 2x ceiling fans in two bedrooms. 1xbath and internal laundry, big yard with garden shed and carport for two cars,The property is on a large block and is conveniently located close to station,school and shops.

This good sized three bedroom family is beautifully located within walking distance to the station it has many features some are listed below

- Great sized lounge room with split system air conditioning
- Built in wardrobe to third bedroom
- good sized dining room
- Ample storage space in kitchen plus gas cooking
- Two ceiling fans in bedrooms
- Internal laundry
- Huge backyard with shed
- Good sized carport with long driveway
- Conveniently located close to shops, Station and schools