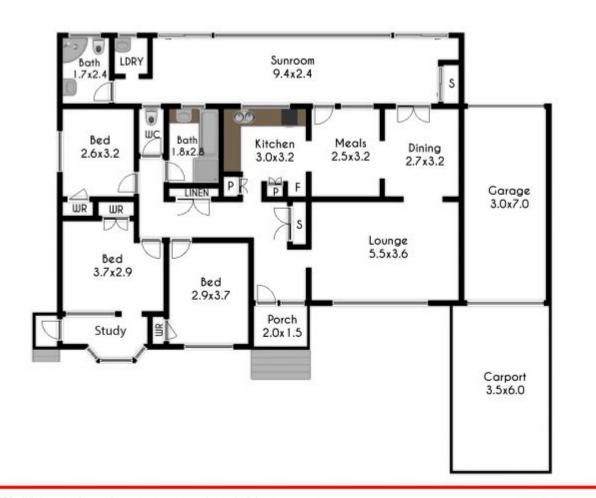

## Highside Large Family Home - Prime location - Two Bathrooms

Immaculately presented Brick Veneer family home set on a 563m2 and located in a much sought after neighbourhood estate. Property offers:

- \* Three spacious bedrooms all with built ins
- \* Office/study alcove with private entrance off main bedroom
- \* Large Living room plus Formal dining plus separate Meal room
- \* Big open plan kitchen with ample storage plus dishwasher
- \* Huge Sunroom/Rumpus/Entertaining area
- \* Two bathrooms plus internal laundry
- \* Magical In Ground Pool with secure extra high fencing
- \* Extra large Garage with drive through access to back yard plus Carport
- \* Recently polished timber flooring
- \* Ducted air conditioning throughout

DISCLAIMER: Whilst we deem this information to be reliable, we cannot guarantee its accuracy and accept no responsibility for such. Interested persons should rely on their own enquiries.

Plans shown are only indicative of layout. Dimensions are approximate.