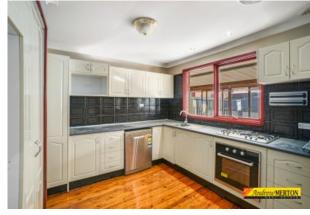

## Highside Large Family Home - Prime location - Two Bathrooms

Immaculately presented Brick Veneer family home set on a 563m2 and located in a much sought after neighbourhood estate. Property offers:

- \* Three spacious bedrooms all with built ins
- \* Office/study alcove with private entrance off main bedroom
- \* Large Living room plus Formal dining plus separate Meal room
- \* Big open plan kitchen with ample storage plus dishwasher
- \* Huge Sunroom/Rumpus/Entertaining area
- \* Two bathrooms plus internal laundry
- \* Magical In Ground Pool with secure extra high fencing
- \* Extra large Garage with drive through access to back yard plus Carport
- \* Recently polished timber flooring
- \* Ducted air conditioning throughout