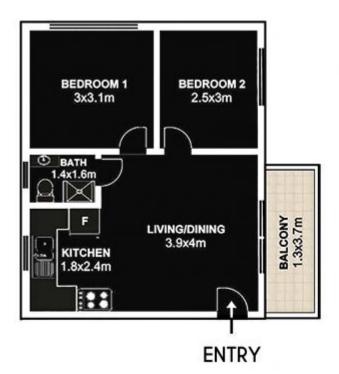

## Key Features:

- Sunlit living area with carpet throughout, flows to the balcony
- Two good size bedrooms with built-in wardrobes
- Modern Kitchen with oven and plenty of storages
- Near new cooktop and hot water system
- Tiled bathroom floor to ceiling
- Reverse Cycle Air conditioning