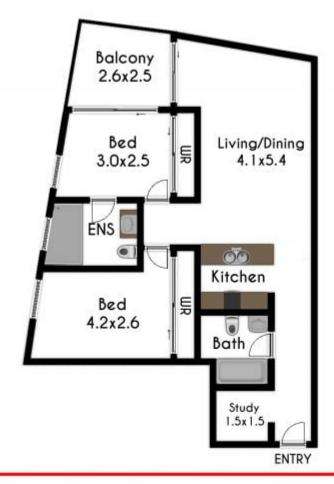

## BED

**2**BATH

1 CAR

## **Immaculate Prestige Unit - CITY VIEWS**

Rare find, prestige unit located on level 10 with Sydney City Views, Two large bedrooms and two large bathrooms, Ultra modern stone kitchen with gas cooking, open planned living areas, Short walk to schools shops and Railway Station (approx 300m.) Call Christina for a private inspection.

DISCLAIMER: Whilst we deem this information to be reliable, we cannot guarantee its accuracy and accept no responsibility for such Interested persons should rely on their own enquiries.

Plans shown are only indicative of layout. Dimensions are approximate.