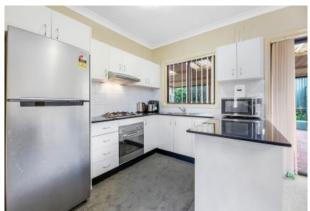

## House-sized space & privacy with low maintenance

A spacious four-bedroom layout features recently tiled living and dining areas, a modern gas kitchen plus an easy level flow to the outside. A large covered patio is perfect for entertaining, plus there is a small grassed garden along with a lock-up garage and single carport and visitors parking too.