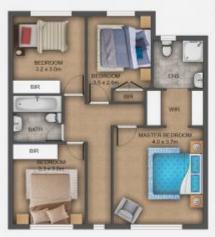

The four upstairs bedrooms each have built-in wardrobes and include a large main with walk-in robe and Ensuite.

This unique property delivers the perfect low maintenance package and holds lots of appeal

## **DEPOSIT TAKEN pw**

Contact: William Marcus

0417722218

Type: Townhouse Date Available:14/08/2021

https://www.andrewmerton.com.au

LIVING AREA = 91 SQM EXTERNAL AREA = 106 SQM

GROUND FLOOR

## 17/16-18 Methven Street, Mount Druitt

Disclaimer: Floor plans and site plans are intended as a guide only. They are not part of any legal doucment or title and are subject to inaccuracy and should not be used as legal reference. Sizes are approximate only.

Plans shown are only indicative of layout. Dimensions are approximate.