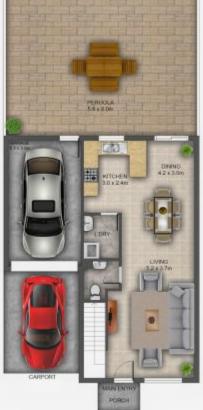

## House-sized space & privacy with low maintenance

A spacious four-bedroom layout features recently tiled living and dining areas, a modern gas kitchen plus an easy level flow to the outside. A large covered patio is perfect for entertaining, plus there is a small grassed garden along with a lock-up garage and single carport and visitors parking too.

## **DEPOSIT TAKEN pw**

Contact: William Marcus

0417722218

Type: Townhouse Date Available:14/08/2021

https://www.andrewmerton.com.au

LIVING AREA = 91 SQM EXTERNAL AREA = 106 SQM

GROUND FLOOR

## 17/16-18 Methven Street, Mount Druitt

Disclaimer: Floor plans and site plans are intended as a guide only. They are not part of any legal doucment or title and are subject to inaccuracy and should not be used as legal reference. Sizes are approximate only.

Plans shown are only indicative of layout. Dimensions are approximate.