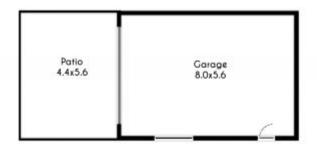

## "APPROX 600m2 CORNER BLOCK"

Well presented Brick Veneer family home located in a small sought after Cul de Sac and only minutes from the M7 Motorway. Property offers:

- \* 3 bedrooms, main with mirrored built ins
- \* Spacious Living room with reverse cycle air conditioner
- \* Good size eat in kitchen
- \* Modern bathroom with separate WC
- \* Timber flooring
- \* Large Lock up garage plus Carport
- \* Easy care garden block

Plans shown are only indicative of layout. Dimensions are approximate.

Dean Park, NSW 3 Kuala Close Peter Christou 0409463351 **Andrew Merton** 0433118560