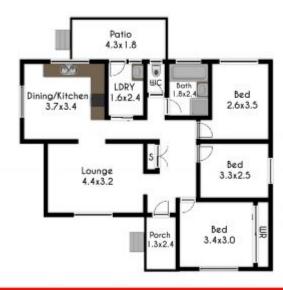

## "APPROX 600m2 CORNER BLOCK"

Well presented Brick Veneer family home located in a small sought after Cul de Sac and only minutes from the M7 Motorway. Property offers:

- \* 3 bedrooms, main with mirrored built ins
- \* Spacious Living room with reverse cycle air conditioner
- \* Good size eat in kitchen
- \* Modern bathroom with separate WC
- \* Timber flooring
- \* Large Lock up garage plus Carport
- \* Easy care garden block

Plans shown are only indicative of layout. Dimensions are approximate.

Dean Park, NSW 3 Kuala Close Peter Christou 0409463351 **Andrew Merton** 0433118560