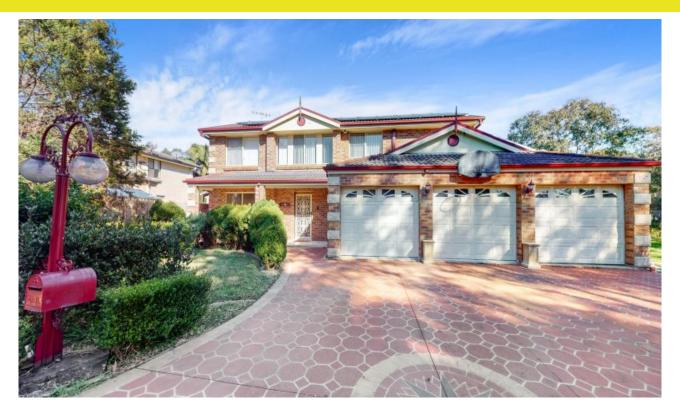

## Rouse Hill, NSW 3 O'Reilly Way

## Six Bedrooms, Three Car Garage, Three Bathrooms & Pool

Rare opportunity from Christina Wang and Andrew Merton. This home ticks all the boxes. Large family? Downstair Bedroom with full bathroom, Open planned sunny living areas, Welcoming formal lounge and Dining, Modern recently renovated kitchen, Four separate living areas including rumpus, Three car garage with internal access, Good sized bedrooms, Upstairs rumpus or computer area, Solid Timber floors plus solid bamboo floors, Outdoor entertaining area with small office/study, 200M walk to Rouse Hill Village, 1km to Rouse Hill Town Centre and Metro, Quiet Street near schools & Transport, Security shutters & Cameras and intercom paging system, located near to well maintained prestige park, Secluded pool ideal for summer entertaining, 27 Solar panels, private 50,000 litre Solar heated pool, ducted airconditioning plus two split systems, Even one split system in garage.Ducted vacuum, Hardwired Colour Video door bell, Ideal large family home. Prime location adjoining Cone Lowe reserve park. Huge frontage with three car garage. Surrounded by Rouse Hill Metro Station and Tallawong Metro Station. Call Christina Wang for a private inspection.