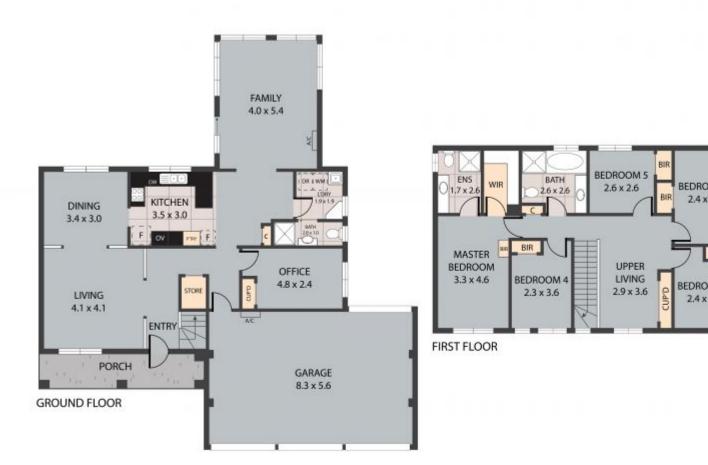

3 O'Reilly Way, Rouse Hill 2155 TOTAL APPROX. FLOOR AREA 232 SQ.M Whils every abering this been medo to ensure the accuracy of the floor plan contained here, measurements of doors, windows, rooms and any other thems are approximate and no responsibility is taken for any error, ornisiston, or missistee This plan is for illustrative purposes only and should be used as such by any prospective purchaser.