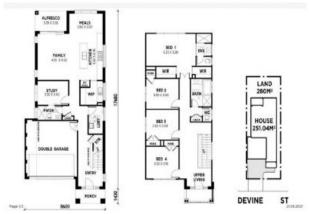

## **Brand New House Under Construction**

Modern 2 storey house offers 4 bedrooms, 3 bathrooms with en-suite to the main, downstairs study and huge family area leading out to the alfresco, open plan kitchen with the dining area, and also upstairs living area leading out to the balcony.

There are the double garage, good size backyard and the landscaped front lawn.

Please call the agents for more details and the inclusion list.

\$1,329,950

Contact: Melvyn Mak

0433112758 Allan Green 0433112769

Type: House

Land: 280Square Metres https://www.andrewmerton.com.au

Melvyn Mak

0433112758

**Allan Green** 

0433112769