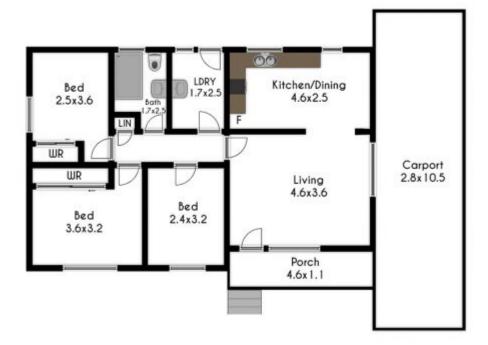

## Marayong, NSW 35 The Crescent Crescent

BATH CAR

## Only a short walk to The Station - Prime Location & gas

Three bedroom family home offering short walk to schools, shops and Transport. Perfect location only minutes walk to the Railway Station. Currently rented ideal investment property or home owners delight. Good sized back yard

Plans shown are only indicative of layout. Dimensions are approximate.