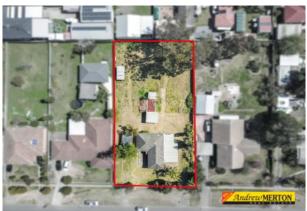

### **DEVELOPMENT SITE LAND APPROX 1834 SQM?** Price Guide \$2M - \$2.1M

Amazing opportunity to acquire this large block zoned R2 Low density residential. Seldom do blocks this size come on the market. Positioned in a convenient location street and walking distance to Rooty hill train station, shops, medical centre and places of worship. The subject site is conveniently located with great access to arterial roads including M7 Motorway.

## **FEATURES**

3 bedroom Fibro home ? Land Value Large level land approximately 1834sqm2 Large Double Frontage **Development Potential** 

INSPECTIONS BY APPOINTMENT?