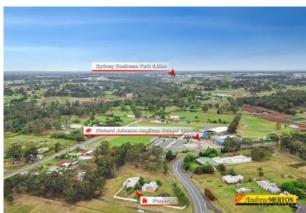

## LAND BANK OPPORTUNITY 15 LOTS IN ONE LINE

Great opportunity to secure 15 lots in one line, In the Marsden Park North Precinct growth area.

Zoned Primary production small lots with an existing triple street frontage. The property is located on a main road with great exposure and excellent future development potential positioned conveniently between Riverstone and Marsden park with great access to arterial roads and infrastructure. There is an existing well maintained home on the site on approx. 5900 sqm2 of land with a shed and plenty off street parking. Located right next to the Richard Johnson Anglican School