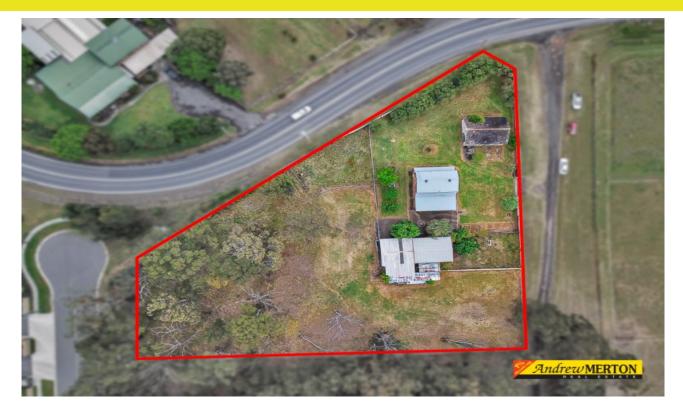

## LAND BANK OPPORTUNITY 15 LOTS IN ONE LINE

Great opportunity to secure 15 lots in one line, In the Marsden Park North Precinct growth area.

Zoned Primary production small lots with an existing triple street frontage. The property is located on a main road with great exposure and excellent future development potential positioned conveniently between Riverstone and Marsden park with great access to arterial roads and infrastructure. There is an existing well maintained home on the site on approx. 5900 sqm2 of land with a shed and plenty off street parking. Located right next to the Richard Johnson Anglican School