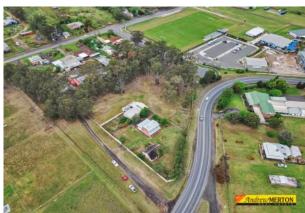

## LAND BANK OPPORTUNITY 15 LOTS IN ONE LINE

Great opportunity to secure 15 lots in one line, In the Marsden Park North Precinct growth area.

Zoned Primary production small lots with an existing triple street frontage. The property is located on a main road with great exposure and excellent future development potential positioned conveniently between Riverstone and Marsden park with great access to arterial roads and infrastructure. There is an existing well maintained home on the site on approx. 5900 sqm2 of land with a shed and plenty off street parking. Located right next to the Richard Johnson Anglican School