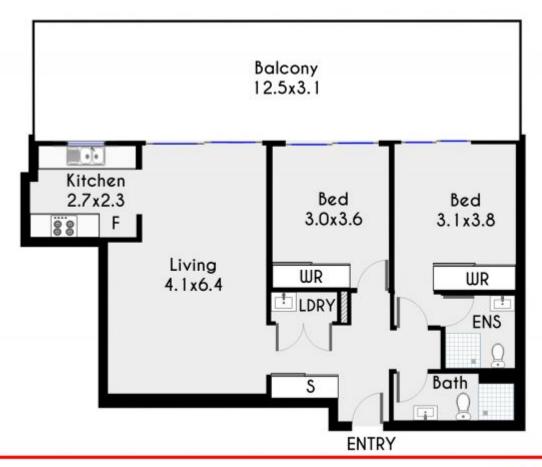

## Prestige Almost New Unit - Ensuite & Walk to Railway

Prime two bedroom prestige unit offering large open living areas. Two bathrooms, good sized bedrooms, huge balcony 12.5 by 3m big enough for large parties, Living area 6.4 by 4.1. Larger than some surrounding homes, great kitchen, short walk to railway station, ideal investment or owner occupiers delight. Ultra modern bathrooms, air-conditioning, large modern tiled floors similar to those used in display homes, great view from top floors having the benefit of natural light from skylight. White stone kitchen with gas cooking, high ceilings, Even short walk to the new woolworth shopping centre. If you buy this you can sell your car. Minutes drive to Rouse Hill Shopping centre and the ponds. Call Christina Wang for more details and the best service.