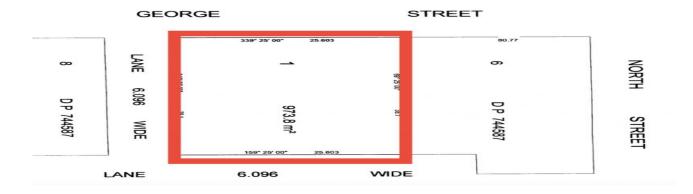

## Schofields, NSW 1/ George Street

## 973 SQM Land

Ideal investment. 973.8 sqm Land Great Location. 25.603 m frontage, 38.1 m depth. Huge Future potential. Call The office for full details of the location and contract. Christina Wang will provide you with a contract a you are welcome to make your own further enquiries with the council.