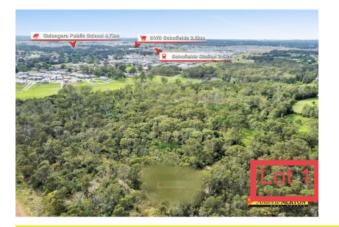

## 973 SQM Land

Ideal investment. 973.8 sqm Land Great Location. 25.603 m frontage, 38.1 m depth. Huge Future potential. Call The office for full details of the location and contract. Christina Wang will provide you with a contract a you are welcome to make your own further enquiries with the council.