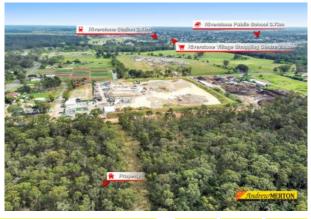

## 973 SQM Land

Ideal investment. 973.8 sqm Land Great Location. 25.603 m frontage, 38.1 m depth. Huge Future potential. Call The office for full details of the location and contract. Christina Wang will provide you with a contract a you are welcome to make your own further enquiries with the council.