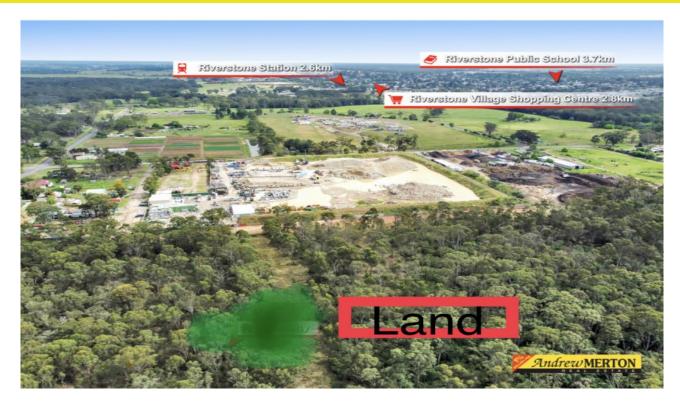

## Schofields, NSW 10 11 12/ William Street

## 936 SQM

Total 936 sqm land. Great Location. Email Christina for a copy of the contract. You are welcome to make further enquiries at the council.

Disclaimer: All information contained herein is provided by third party sources including but not limited to the owners/developers, valuers and solicitors. Consequently, we cannot guarantee its accuracy. Any person using this information should rely on their t guarantee its accuracy. Any person using this information should rely on their own inquiries and verify all relevant details for their accuracy, effect and currency.