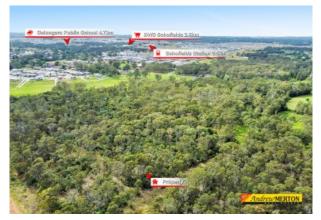

## Schofields, NSW 10 11 12/ William Street

## 936 SQM

Total 936 sqm land. Great Location. Email Christina for a copy of the contract. You are welcome to make further enquiries at the council.

Disclaimer: All information contained herein is provided by third party sources including but not limited to the owners/developers, valuers and solicitors. Consequently, we cannot guarantee its accuracy. Any person using this information should rely on their t guarantee its accuracy. Any person using this information should rely on their own inquiries and verify all relevant details for their accuracy, effect and currency.