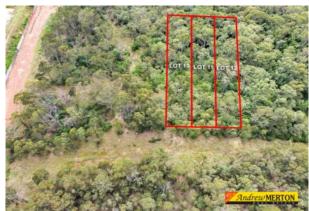

## Schofields, NSW 10 11 12/ William Street

## 936 SQM

Total 936 sqm land. Great Location. Email Christina for a copy of the contract. You are welcome to make further enquiries at the council.

Disclaimer: All information contained herein is provided by third party sources including but not limited to the owners/developers, valuers and solicitors. Consequently, we cannot guarantee its accuracy. Any person using this information should rely on their t guarantee its accuracy. Any person using this information should rely on their own inquiries and verify all relevant details for their accuracy, effect and currency.