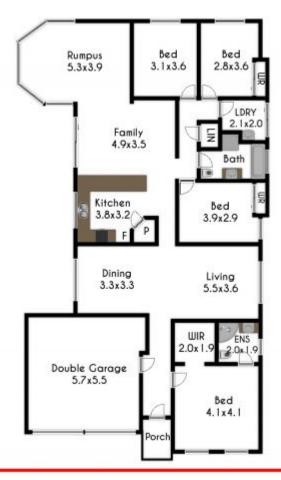

## Modern Home with 4 LARGE LIVING AREAS - IDEAL FOR LARGE FAMILY

Rare find. This home has it all. If its space your are after then this is your home. Four bedrooms (easy convert to 5) Large sunny tiled rumpus room with bay windows, Huge formal lounge and dining. There is enough rooms for 5 Televisions. Ducted air-conditioning, Hug eopen planned living areas, Good sized beds with built-ins and walk in to main, Two bathrooms, Large side access big enough for a truck, Extra large double garage with rear door, Outdoor concrete entertain area ready for summer parties flowing onto outdoor secluded spa. Watch the stars with a few glasses of champagne. Perfect quiet location opposite a park ideal for kids that love soccer and cricket. Heaps of onsite parking plus endless street parking. Located near shops, schools and transport. Easy drive to St Marys Railway Station and new Airport. 587sqm of perfect rectangular land (almost double the size of some new subdivisions) water tank. This home is ready for a large family or someone that loves the feeling of space. Come to the open this Saturday. Please email your interest through the real estate web site so we can ensure some safe numbers for COVID. See you Saturday THANKS Andrew Merton