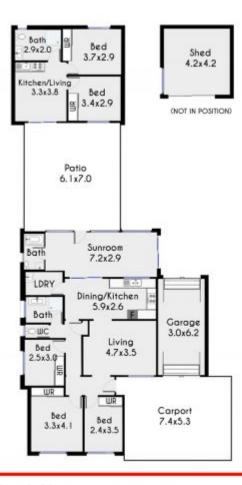

## Property Launch 27th November 230pm - Extra large Families Welcome

Ultra Rare Find!. This home ticks all the boxes, Ideal for big families, extended families and families with in-laws. Entertainers dream, The outdoor area is more like resort than a house. Large parties, wedding and Christmas day will be a breeze. This home offers so many wow factors. Renovated sunny bright kitchen, prestige super clean bathrooms (yes two). Huge carport and garage with rear access. The garage feels more like a studio than a garage, Working from home would be a dream almost like a holiday, large flowing sunroom, good sized bedrooms, huge formal lounge, meals area, Please click on the floor plan to see the true potential. Short walk to schools, shops and transport, Perfect quiet location, All the work has been done. Just move in. The is so much more. Its a must to inspect. DONT buy anything until you have inspected this. FIRST INSPECTION SAT 27th NOV at 230pm . YOU MUST REGISTER VIA THE WEB SITE IF YOU WISH TO INSPECT (COVID SAFE NUMBERS APPLY) Thanks Andrew Merton

Plans shown are only indicative of layout. Dimensions are approximate.

Plumpton, NSW 8 Chesham Place **Andrew Merton** 0433118560

Christina Wang 0401099088