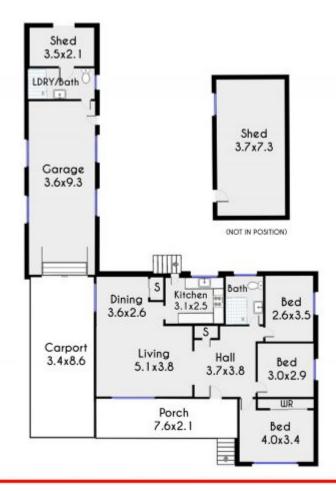

## FAMILY HOME ON RARE 1085 SQM2 BLOCK -

Look no further this is the perfect time to secure this great entry level brick home on a rare 1085 sqm2 block for all the family to enjoy. This property also gives you the opportunity to buy now and build later or simply keep it as an investment while working on your plans to re-develop this level block zoned R2 Low density residential with a 15.24 metre frontage.

## Features

3 bedrooms, quality renovated bathroom
Well maintained kitchen, additional bathroom
Large lock up garage with carport
Off street Parking for an additional 2 cars
Large block 1085 sqm2 with
2 good size sheds offering plenty room for storage.