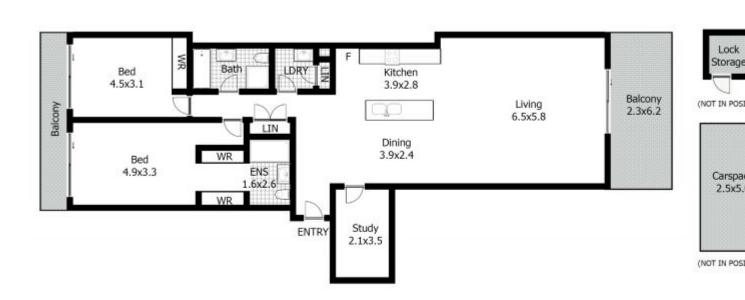

## Super Impressive Extra Large LIVING AREAS PLUS STUDY

You will be impressed. This unit feels more like a spacious home than a unit. When you enter you will not believe how big it feels. Prime location only 100m walk to Westfield. Huge modern stone kitchen with gas cooking, Extra large bedrooms plus study. Sell you home and upside into this unit. Sell you car you won't need that any more!! Prime location, prime building, prime lifestyle. Start the next chapter of your life. (also Storage cage) Extra short walk to Station Email or Call Christina Wang for immediate attention. Hurry PLEASE NOTE THIS IS NOT YOUR AVERAGE UNIT - ITS HUGE