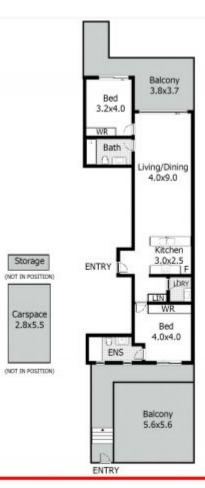

It features an open plan living and dining area, spacious modern kitchen, two bedrooms, main with ensuite. The under cover entertainers balcony enjoys an open aspect. The lovely garden provide country life style living for relaxing and entertaining.

DISCLAIMER: Whilst we deem this information to be reliable, we cannot guarantee its accuracy and accept no responsibility for such. Interested persons should rely on their own enquiries.

Plans shown are only indicative of layout. Dimensions are approximate.