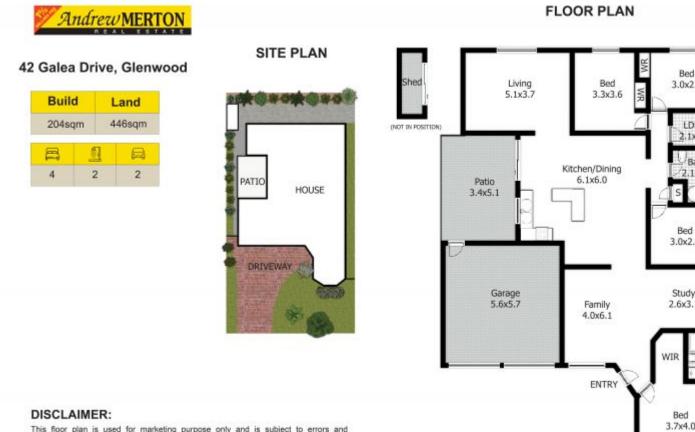

## **Under Offer**

Contact: Andrew Merton 0433118560 Christina Wang 0401099088 Type: House Sold Date: 12/02/2022 https://www.andrewmerton.com.au

This floor plan is used for marketing purpose only and is subject to errors and inaccuracy. The marketing Agent & N2 Media will not accept any liability. Interested parties should make and rely on their own enquiries.

Plans shown are only indicative of layout. Dimensions are approximate.

Glenwood, NSW 42 Galea Drive

Andrew Merton 0433118560

Christina Wang 0401099088