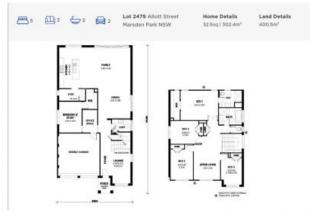

## **Great Investment with Lease Back Income**

This beautifully appointed 2 storey regal elite display home offers 5 bedrooms, 3 bathrooms with en=suite to the main, formal lounge room, huge family room leading out to the backyard/ alfresco area, large modern gloss kitchen with waterfall end to quartz island benchtop, upstairs living area leading out to the balcony. There are also the double garage, ducted A/C system, alarms, landscaped front lawn /backyard etc.

This beautiful 32.5 sq display home is available for sale, on a lease back deal

(\$6250 /month inc GST) for the term of the display village. This is a guaranteed income and at the end of the term, it is yours to sell for good capital gain, or to rent, or to occupy.