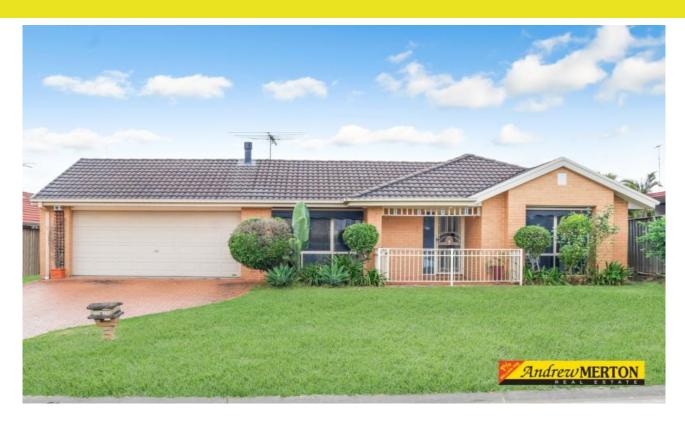

# Acacia Gardens, NSW 6 Tinto Place

**2**BATH

2 CAR

#### **DEPOSIT PAID**

This home ticks all the boxes, Extra Large double garage, ducted air-conditioning, huge open planned living areas, new modern stone kitchen with gas cooking, tile floors and floating timber floors, Great Pergola ready for family BBQ, Good sized bedrooms, two bathrooms, ideal family home and only short walk to transport and great school. Please registered via web before you call. Please nominate inspection time you would like via email. Otherwise come to the open home this Saturday

# 6 Tinto Place, Acacia Gardens

| Build  | - 1 | Land  |  |
|--------|-----|-------|--|
| 208sqn | n 5 | 16sqm |  |
| A      | 1   | A     |  |
| 4      | 2   | 2     |  |