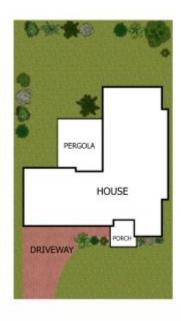

garage, ducted air-conditioning, huge open planned living areas, new modern stone kitchen with gas cooking, tile floors and floating timber floors, Great Pergola ready for family BBQ, Good sized bedrooms, two bathrooms, ideal family home and only short walk to transport and great school. Please registered via web before you call. Please nominate inspection time you would like via email. Otherwise come to the open home this Saturday

# \$675 Per Week

Contact: Praveen Sethi

0432081190 Andrew Merton 0433118560

Type: House Date Available:03/02/2022

https://www.andrewmerton.com.au



#### SITE PLAN

## **FLOOR PLAN**

# 6 Tinto Place, Acacia Gardens

| Build  | - 1 | Land  |  |
|--------|-----|-------|--|
| 208sqn | n 5 | 16sqm |  |
| A      | 1   | A     |  |
| 4      | 2   | 2     |  |





## DISCLAIMER:

This floor plan is used for marketing purpose only and is subject to errors and inaccuracy. The marketing Agent & N2 Media will not accept any liability. Interested parties should make and rely on their own enquiries.

Plans shown are only indicative of layout. Dimensions are approximate.