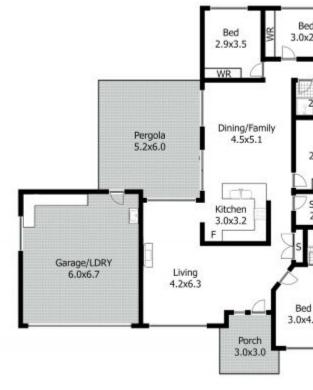

## **FLOOR PLAN**

# 6 Tinto Place, Acacia Gardens

| Build  | - 1 | Land  |  |
|--------|-----|-------|--|
| 208sqn | n 5 | 16sqm |  |
| A      | 1   | A     |  |
| 4      | 2   | 2     |  |

## DISCLAIMER:

This floor plan is used for marketing purpose only and is subject to errors and inaccuracy. The marketing Agent & N2 Media will not accept any liability. Interested parties should make and rely on their own enquiries.

Plans shown are only indicative of layout. Dimensions are approximate.