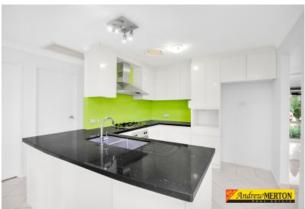

#### **DEPOSIT PAID**

This home ticks all the boxes, Extra Large double garage, ducted air-conditioning, huge open planned living areas, new modern stone kitchen with gas cooking, tile floors and floating timber floors, Great Pergola ready for family BBQ, Good sized bedrooms, two bathrooms, ideal family home and only short walk to transport and great school. Please registered via web before you call. Please nominate inspection time you would like via email. Otherwise come to the open home this Saturday