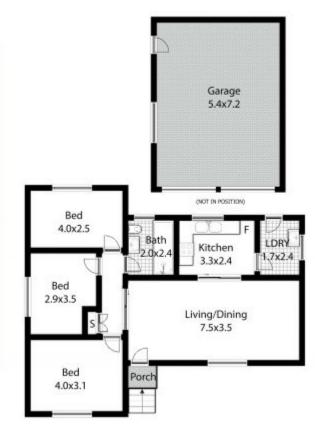

## FLOOR PLAN

# 5 Pineleigh Rd, Lalor Park

| Build  |   | Land   |
|--------|---|--------|
| 120sqr | n | 601sqm |
| 昌      | 1 | A      |
| 3      | 1 | 2      |