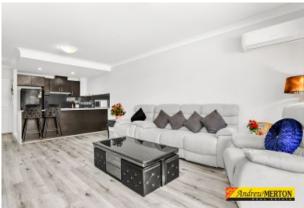

This unit includes open plan lounge dining area with ultra modern kitchen with gas cooking, two bedrooms with balcony access, ensuite bathroom, main bathroom, large balcony area and internal laundry. Underground parking and storage cage.

Key features include : NBN access, gas cooking, dishwasher, intercom, gas point in balcony, split system air conditioning, new laminate flooring, security access, lift access to carpark & rooftop terrace.