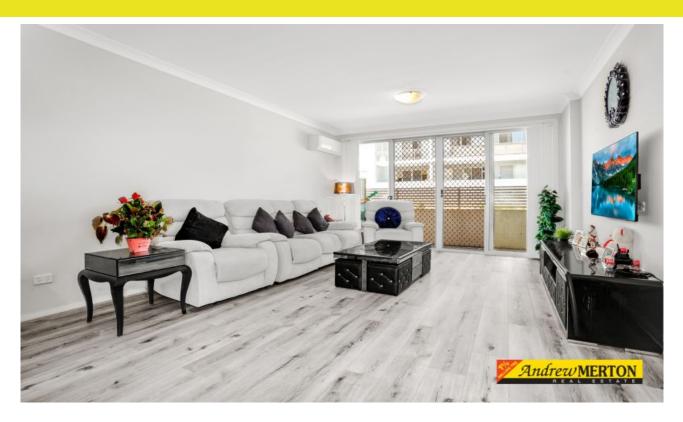

This unit includes open plan lounge dining area with ultra modern kitchen with gas cooking, two bedrooms with balcony access, ensuite bathroom, main bathroom, large balcony area and internal laundry. Underground parking and storage cage.

Key features include : NBN access, gas cooking, dishwasher, intercom, gas point in balcony, split system air conditioning, new laminate flooring, security access, lift access to carpark & rooftop terrace.