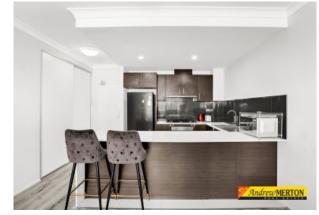

This unit includes open plan lounge dining area with ultra modern kitchen with gas cooking, two bedrooms with balcony access, ensuite bathroom, main bathroom, large balcony area and internal laundry. Underground parking and storage cage.

Key features include : NBN access, gas cooking, dishwasher, intercom, gas point in balcony, split system air conditioning, new laminate flooring, security access, lift access to carpark & rooftop terrace.