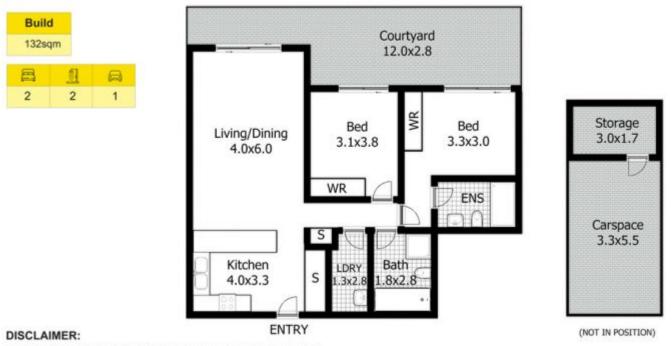

## 3/8a Myrtle Street, Prospect

4

This floor plan is used for marketing purpose only and is subject to errors and inaccuracy. The marketing Agent & N2 Media will not accept any liability. Interested parties should make and rely on their own enquiries.

Plans shown are only indicative of layout. Dimensions are approximate.

Prospect, NSW 3/8A Myrtle Street

**Allan Green** 0433112769 **Melvyn Mak** 0433112758