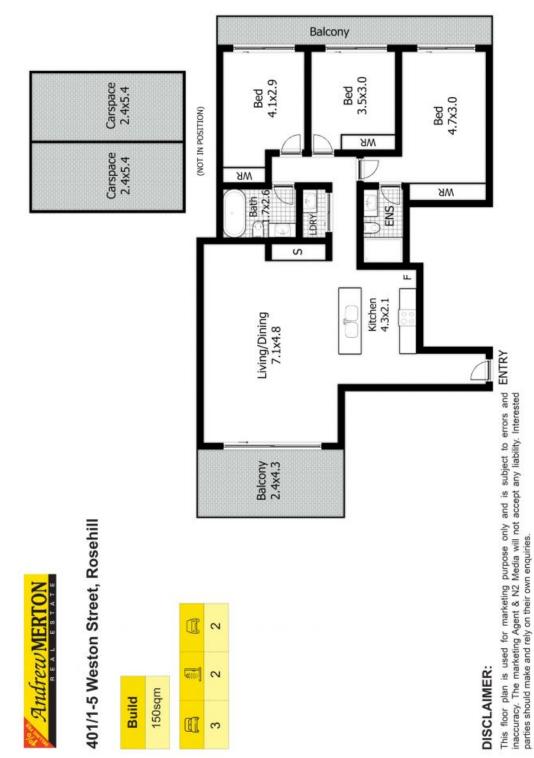

## Rosehill, NSW 401/1-5 Weston Street

**2**BATH

**2** 

## North aspect Three bedrooms, two bathrooms, two cars & Huge Living areas

North aspect 148 sqm three bedrooms unit conveniently located close to retail shops, cafes, and Woolworths. Well-positioned within Rosehill while away from the bustling James Ruse Drive. Easy to M4, Victoria Road, and Parramatta Road, swell as public transport.

- 148 sqm totally big size 3 bedrooms apartment.
- 150 Metres to the bus stop
- 1.4 Km walking to Harris Park train station
- Under 30 minutes drive to the CBD
- 300 meters walking distance to Rosehill public school
- 300 meters walking to Kindergarten
- 500 meters walking to Woolworth Rosehill
- North aspect and two aspect views