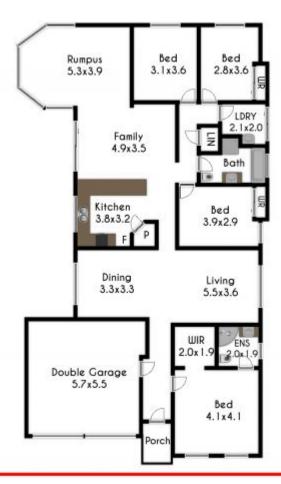

## Huge Family Home with ducted a/c, Double garage & Two Bathrooms

Rare find. This home has it all. If its space your are after then this is your home. Four bedrooms (easy convert to 5) Large sunny tiled rumpus room with bay windows, Huge formal lounge and dining. There is enough rooms for 5 Televisions. Ducted air-conditioning, Hug eopen planned living areas, Good sized beds with built-ins and walk in to main, Two bathrooms, Large side access big enough for a truck, Extra large double garage with rear door, Outdoor concrete entertain area ready for summer parties flowing onto outdoor secluded spa. Watch the stars with a few glasses of champagne. Perfect quiet location opposite a park ideal for kids that love soccer and cricket. Heaps of onsite parking plus endless street parking. Located near shops, schools and transport. Easy drive to St Marys Railway Station and new Airport. 587sqm of perfect rectangular land (almost double the size of some new subdivisions) water tank. This home is ready for a large family or someone that loves the feeling of space. Call Christina Wang for more information