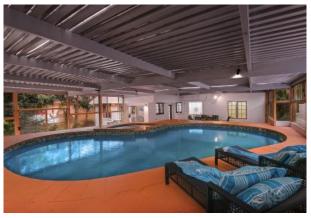

### Property Features:

- + Walk to Pymble station, Pymble Public and Pymble Ladies' College
- + Spacious 455sqm living area with tastefully updated interiors Christina Wang
- + Formal lounge and dining with polished timber floorboards
- + Rear family living and casual dining flows to covered entertaining
- + Indoor automatic chlorinated solar heated pool and spa