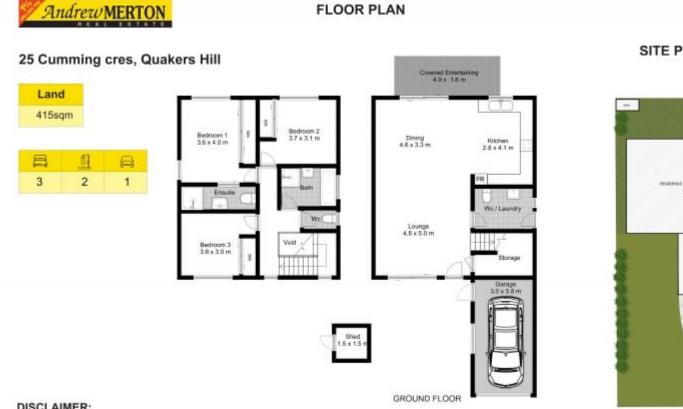

## Extra Short Walk to Railway Station - Immaculate prestige home

Rare Find. Immaculate home and only 5 minutes walk to railway station and Shops. This Home offers

large open plan living areas with the lounge room upon entry. Large kitchen in the heart of the home, the kitchen overlooks the additional living spaces including a meals area at the rear of the home. The layout seamlessly flows onto the outdoor entertaining area and low maintenance backyard, Master bedroom features ensuite and built in robes with plenty of natural light filling the room. Situated in a fantastic position you will love the convenience of being within a short walk from Quakers Hill train station, the school catchment of Quakers Hill Primary School and Quakers Hill shopping center and Bus stand.

## DISCLAIMER:

This floor plan is used for marketing purpose only and is subject to errors inaccuracy. The marketing Agent & N2 Media will not accept any liability. Interested parties should make and rety on their own enquiries.

Plans shown are only indicative of layout. Dimensions are approximate.

Quakers Hill, NSW 25 Cumming Crescent

**Praveen Sethi** 0432081190

**Andrew Merton** 0433118560