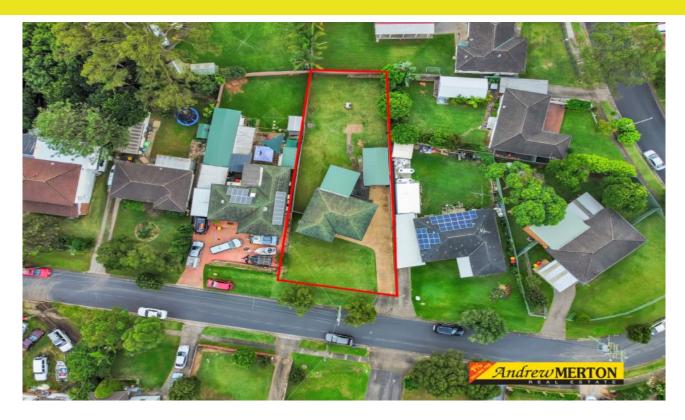

#### 670 SQM 4 Bedrooms & Prime Position

Huge land of 670 sqm, This family home offers good sized living areas, four bedrooms, Quiet prime location. Positioned between Seven Hills and Blacktown Station. Short walk to shops, schools & Public transport. Large garage with updated metal roof. Fully fenced property ideal for dogs and children. long established family owner occupier orientated area. Quiet Street, huge of potential and options available. First Home buyers delight or Savy Investors bargain. Meet Andrew Merton and Christina Wang at the open home or if you would like a private inspection call Christina Wang anytime for immediate attention.

#### SITE PLAN