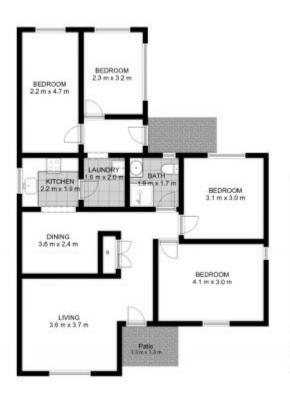

#### FLOOR PLAN

### 5 Mitchel St, Lalor Park

#### DISCLAIMER:

This floor plan is used for marketing purpose only and is subject to errors and inaccuracy. The marketing Agent & N2 Media will not accept any liability. Interested parties should make and rely on their own enquiries.

Plans shown are only indicative of layout. Dimensions are approximate.