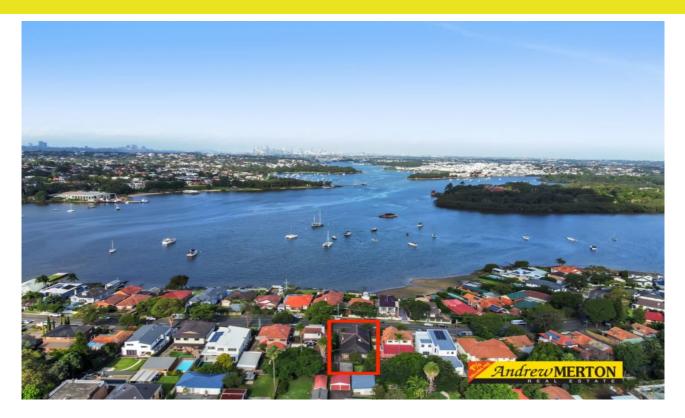

## **Rhodes, NSW** 50 Llewellyn Street

## Water Views - 6 Bedrooms - Endless Potential -**Prestige location**

This property has so much to offer, set on the high side of the road on 698sqm's (approx.) with water and City views, this perfectly positioned home could be further enhanced by building up (STCC). The home consists of 6 bedrooms, a family bathroom and laundry incorporating the 2nd bathroom. A total of two bathrooms & four toilets. There are an abundance of living areas including a sunroom at the front, a walk through formal lounge and dining room which lead through to the huge family, dining area featuring an entertainer's kitchen and French doors leading out to the alfresco dining area and manicured garden. The home also has many original features, including ornate ceilings, a fireplace and stained glass windows. The side drive leads to the garage at the back of the property and offers plenty of off street parking. Having been a much loved family home there is a real sense of comfort and belonging, all it needs is a new family to continue to enjoy it. This property has huge rental potential. Properties don't come up for sale very often on this street especially ones of this calibre so now is your opportunity to be part of something special. Close to Rhodes train station and shopping centre plus, all other amenities.