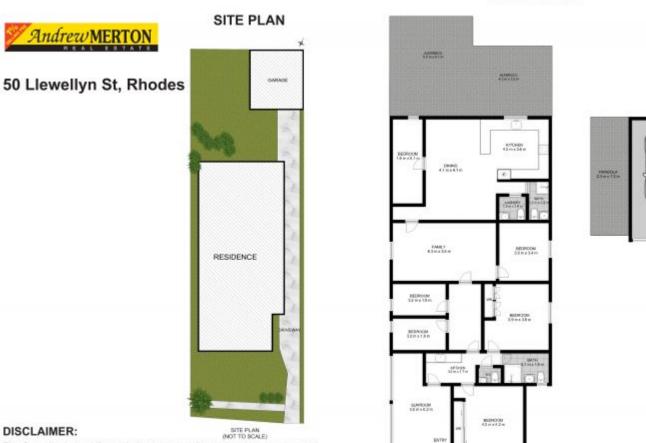

## Water Views - 6 Bedrooms - Endless Potential -**Prestige location**

This property has so much to offer, set on the high side of the road on 698sqm's (approx.) with water and City views, this perfectly positioned home could be further enhanced by building up (STCC). The home consists of 6 bedrooms, a family bathroom and laundry incorporating the 2nd bathroom. A total of two bathrooms & four toilets. There are an abundance of living areas including a sunroom at the front, a walk through formal lounge and dining room which lead through to the huge family, dining area featuring an entertainer's kitchen and French doors leading out to the alfresco dining area and manicured garden. The home also has many original features, including ornate ceilings, a fireplace and stained glass windows. The side drive leads to the garage at the back of the property and offers plenty of off street parking. Having been a much loved family home there is a real sense of comfort and belonging, all it needs is a new family to continue to enjoy it. This property has huge rental potential. Properties don't come up for sale very often on this street especially ones of this calibre so now is your opportunity to be part of something special. Close to Rhodes train station and shopping centre plus, all other amenities.

## FLOOR PLAN

This floor plan is used for marketing purpose only and is subject to errors and inaccuracy. The marketing Agent & N2 Media will not accept any liability. Interested parties should make and rely on their own enquiries.

Plans shown are only indicative of layout. Dimensions are approximate.

Rhodes, NSW 50 Llewellyn Street

Christina Wang 0401099088 **Andrew Merton** 0433118560