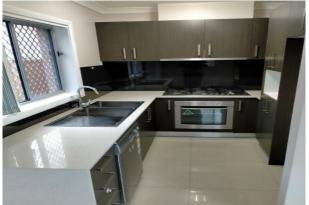

## Modern Town House

This well presented modern town house is located within short distance to Mount Druitt station.

This property includes three spacious bedrooms with built-in wardrobes, separate lounge room, modern gas kitchen with dishwasher, meals area, internal laundry, down stairs toilet, main bathroom and en-suite.