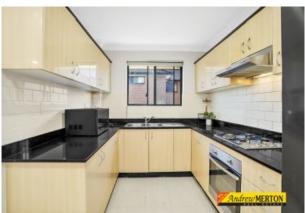

### Offering the following features:

- Modern kitchen with gas cooking, stainless steel appliances and plenty of storage throughout
- Main bedroom with walk in wardrobe, ensuite and second balcony