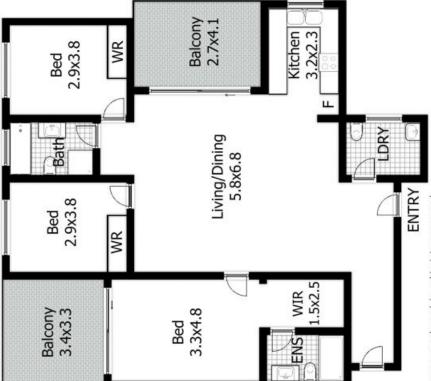

#### **Under Offer**

Contact: Christina Wang

0401099088 Andrew Merton 0433118560

**Type:** Unit **Sold Date:** 16/09/2022

https://www.andrewmerton.com.au

36/9 Kilbenny Street, Kellyville Ridge

Carspace 3.0x11.3

(NOT IN POSITION)

DISCLAIMER:

This floor plan is used for marketing purpose only and is subject to errors and inaccuracy. The marketing Agent & N2 Media will not accept any liability. Interested parties should make and rely on their own enquiries.

Plans shown are only indicative of layout. Dimensions are approximate.