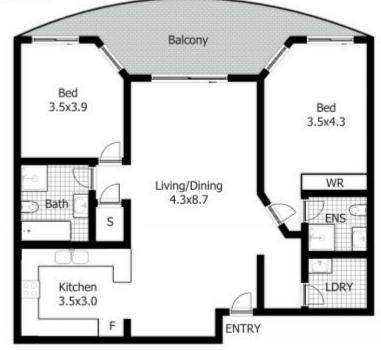

## DISCLAIMER:

This floor plan is used for marketing purpose only and is subject to errors and inaccuracy. The marketing Agent & N2 Media will not accept any liability. Interested parties should make and rely on their own enquiries.

Plans shown are only indicative of layout. Dimensions are approximate.

Westmead, NSW 305/91A Bridge Road

**Praveen Sethi** 0432081190

**Andrew Merton** 0433118560