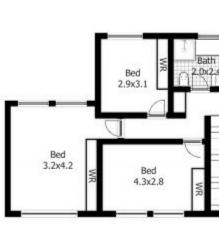

## \$505,000 to \$515,000

Contact: Praveen Sethi

0432081190 Andrew Merton 0433118560

Type: Townhouse Sold Date: 24/06/2022

https://www.andrewmerton.com.au

4/1 Fysh Place, Bidwill

DISCLAIMER:

**GROUND FLOOR** 

FIRST FLOOR

This floor plan is used for marketing purpose only and is subject to errors and inaccuracy. The marketing Agent & N2 Media will not accept any liability. Interested parties should make and rety on their own enquiries.