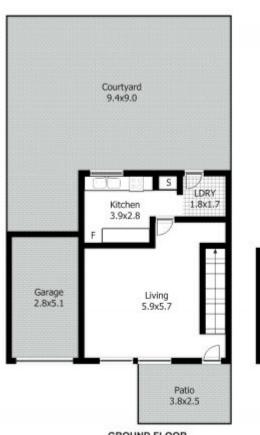

## \$505,000 to \$515,000

Contact: Praveen Sethi

0432081190 Andrew Merton 0433118560

Type: Townhouse Sold Date: 24/06/2022

https://www.andrewmerton.com.au

4/1 Fysh Place, Bidwill

DISCLAIMER:

**GROUND FLOOR** 

FIRST FLOOR

This floor plan is used for marketing purpose only and is subject to errors and inaccuracy. The marketing Agent & N2 Media will not accept any liability. Interested parties should make and rety on their own enquiries.