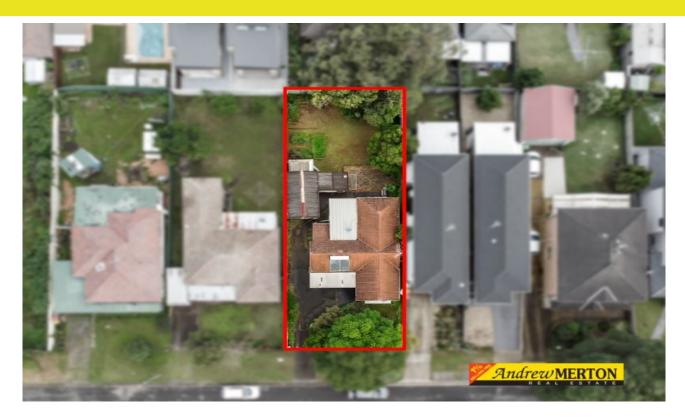

## 513m2 Prime Location - Potential Duplex Site or Family Home

Rare Find. This home is located in a high demand part of Guildford West. This home offers three bedrooms, . spacious renovated kitchen, modern bathroom plus two toilets. Located in a quiet Street only minutes drive from Guildford Railway Station. T Bus is 5 minutes walk, 2 minutes walk from Maryland High School. Two titles make up the 513sqm land. Potential duplex site (subject to council approval - PLEASE MAKE YOUR ONLY ENQUIRIES DIRECTLY WITH COUNCIL REGARDING THIS SITE AND THE POTENTIAL FOR DUPLEXES. This home offers two large living areas including a recent extension. So much potential, renovate or extend, or knock down and start again. Prime Location

Type: House
Sold Date: 05/02/2023
Land: 513Square Metres
https://www.andrewmerton.com.au