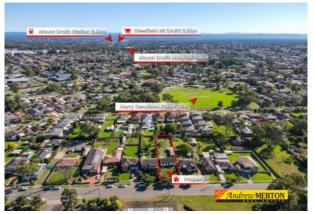

## 1094 SQM Prime Location - Walk to Railway Station

Amazing opportunity to acquire this original home on a large 1094sqm block of zoned R2 Low density residential land. Seldom do blocks this size come on the market. Positioned in a quiet street and walking distance to Rooty hill train station, shops, medical centre and places of worship. The property is conveniently located to arterial roads including M7 Motorway and M4. See Michael and Andrew this weekend.