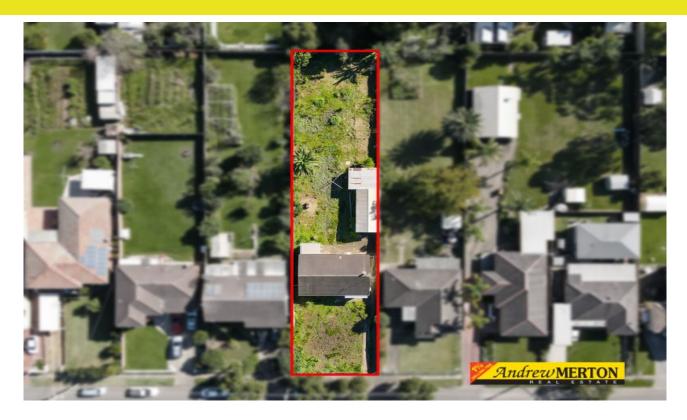

## 1094 SQM Prime Location - Walk to Railway Station

Amazing opportunity to acquire this original home on a large 1094sqm block of zoned R2 Low density residential land. Seldom do blocks this size come on the market. Positioned in a quiet street and walking distance to Rooty hill train station, shops, medical centre and places of worship. The property is conveniently located to arterial roads including M7 Motorway and M4. See Michael and Andrew this weekend.