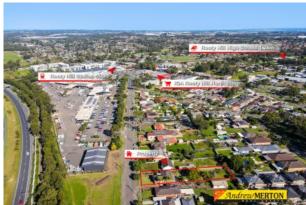

## 1094 SQM Prime Location - Walk to Railway Station

Amazing opportunity to acquire this original home on a large 1094sqm block of zoned R2 Low density residential land. Seldom do blocks this size come on the market. Positioned in a quiet street and walking distance to Rooty hill train station, shops, medical centre and places of worship. The property is conveniently located to arterial roads including M7 Motorway and M4. See Michael and Andrew this weekend.