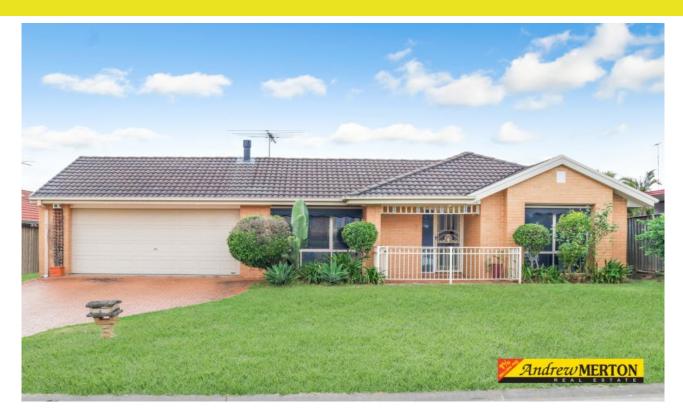

# Acacia Gardens, NSW 6 Tinto Place

4 BED

**2**BATH

**2** 

#### Deposit taken

This home ticks all the boxes, Extra Large double garage,

ducted air-conditioning, huge open planned living areas, new modern stone kitchen with gas cooking, tile floors and floating timber floors, Great Pergola ready for family BBQ, Good sized bedrooms, two bathrooms, ideal family home and only short walk to transport and great school. Please registered via web before you call. Please nominate inspection time you would like via email.

# 6 Tinto Place, Acacia Gardens

| Build  |   | Land   |  |
|--------|---|--------|--|
| 208sqr | n | 516sqm |  |
| 昌      | 1 | A      |  |
| 4      | 2 | 2      |  |