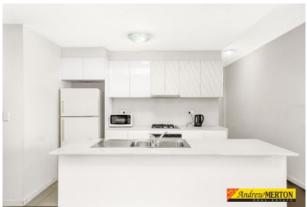

### **Under Offer**

North aspect 148 sqm three bedrooms unit conveniently located close to retail shops, cafes, and Woolworths. Well-positioned within Rosehill while away from the bustling James Ruse Drive. Easy to M4, Victoria Road, and Parramatta Road, swell as public transport.

- 148 sqm totally big size 3 bedrooms apartment.
- 150 Metres to the bus stop
- 1.4 Km walking to Harris Park train station
- Under 30 minutes drive to the CBD
- 300 meters walking distance to Rosehill public school
- 300 meters walking to Kindergarten
- 500 meters walking to Woolworth Rosehill