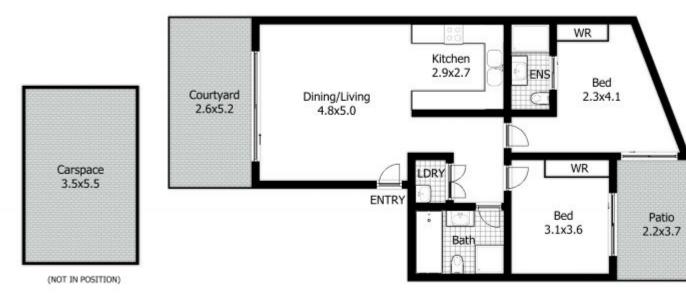

## G09/12-14 Howard Ave, Northmead

## DISCLAIMER:

This floor plan is used for marketing purpose only and is subject to errors and inaccuracy. The marketing Agent & N2 Media will not accept any liability. Interested parties should make and rely on their own enquiries.

Plans shown are only indicative of layout. Dimensions are approximate.