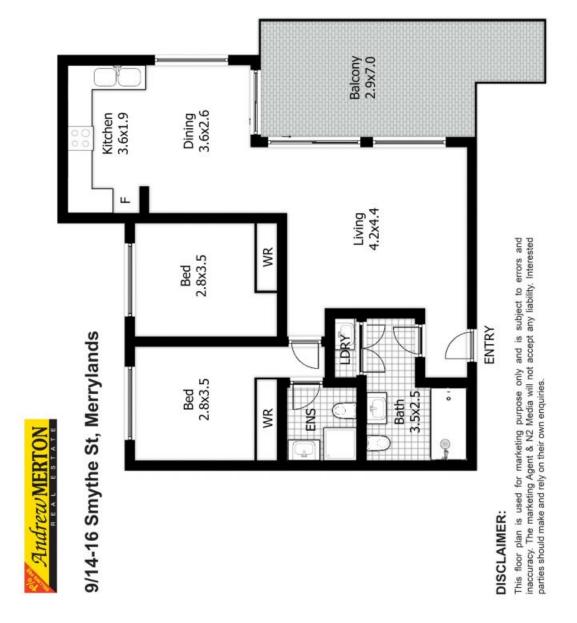

## Merrylands, NSW 9/14-16 Smythe Street

## Immaculate Unit with Two Bathrooms.

Like new the ultra modern unit has it all, Large sunny open planned living areas, prestige tiled floors, sun drenched balcony ideal for morning coffee and entertaining, Large white stone kitchen with gas cooking, good sized bedrooms, security parking, short walk to shops, schools & transport. Easy Walk to Stocklands and train station, small modern complex. Ideal for owner occupiers or savy investors. This property ticks all the boxes. Call Christina Wang for a private inspection or See her this Saturday at the open home.