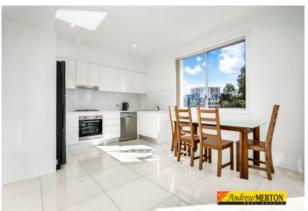

## Immaculate Unit with Two Bathrooms.

Like new the ultra modern unit has it all, Large sunny open planned living areas, prestige tiled floors, sun drenched balcony ideal for morning coffee and entertaining, Large white stone kitchen with gas cooking, good sized bedrooms, security parking, short walk to shops, schools & transport. Easy Walk to Stocklands and train station, small modern complex. Ideal for owner occupiers or savy investors. This property ticks all the boxes. Call Christina Wang for a private inspection or See her this Saturday at the open home.