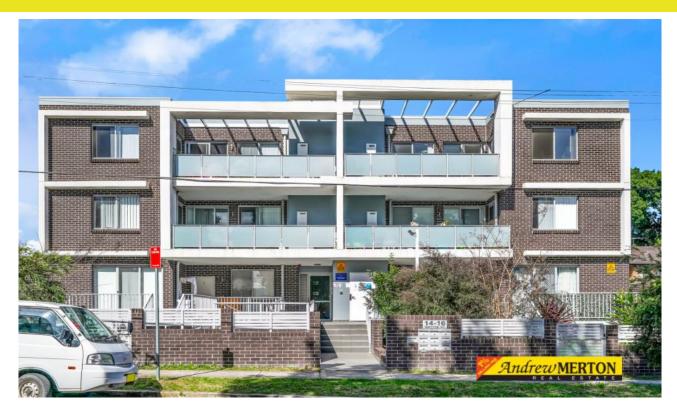

## Merrylands, NSW 9/14-16 Smythe Street

## Immaculate Unit with Two Bathrooms.

Like new the ultra modern unit has it all, Large sunny open planned living areas, prestige tiled floors, sun drenched balcony ideal for morning coffee and entertaining, Large white stone kitchen with gas cooking, good sized bedrooms, security parking, short walk to shops, schools & transport. Easy Walk to Stocklands and train station, small modern complex. Ideal for owner occupiers or savy investors. This property ticks all the boxes. Call Christina Wang for a private inspection or See her this Saturday at the open home.