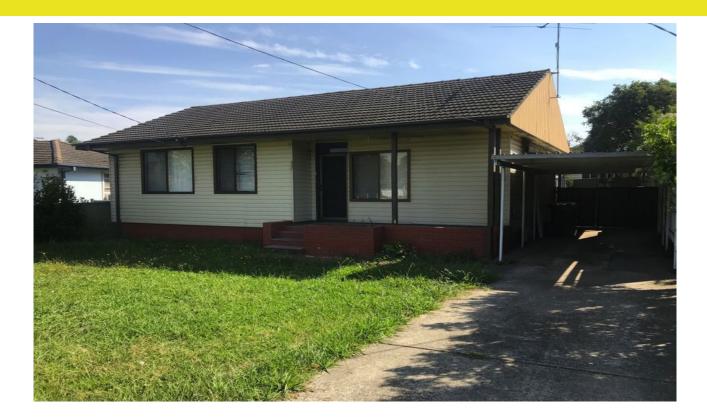

## Marayong, NSW 35 The Crescent

3 1 1 BED BATH CA

## New Built ins & Renovated Bathroom- Walk to railway

This tidy 3 bedroom affordable family home. Feature include spacious lounge with s/s air-con, built- in wardrobe. huge eat in kitchen with gas cooking, 2x ceiling fans in two bedrooms. 1xbath and internal laundry, big yard with garden shed and carport for two cars, The property is on a large block and is conveniently located close to station, school and shops.

This good sized three bedroom family is beautifully located within walking distance to the station it has many features some are listed below

- Great sized lounge room with split system air conditioning
- Built in wardrobe to third bedroom
- good sized dining room
- Ample storage space in kitchen plus gas cooking
- Two ceiling fans in bedrooms
- Internal laundry
- Huge backyard with shed
- Good sized carport with long driveway
- Conveniently located close to shops, Station and schools