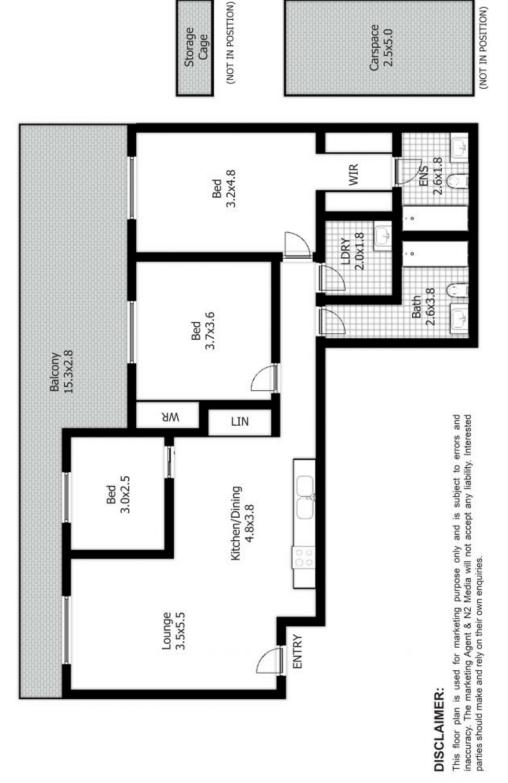

## Rosehill, NSW 605/1-5 Weston Street

2 BED

**2**BATH

1 CAR

## City View - Prime location - EXTRA room Convert

Prime city view unit offering two large bedrooms plus extra room convert. Great Rental Income. Conveniently located close to retail shops, cafes, and Woolworths. Well-positioned within Rosehill while away from the bustling James Ruse Drive. Easy to M4, Victoria Road, and Parramatta Road, swell as public transport. Big size 126 sqm

- Large Original Two Bedroom Unit with added third room ideal investment
- 150 Metres to the bus stop
- 1.4 Km walking to Harris Park train station
- 3 km to West Stdney University
- Under 30 minutes drive to the CBD
- 300 meters walking distance to Rosehill public school
- 300 meters walking to Kindergarten
- 500 meters walking to Woolworth Rosehill