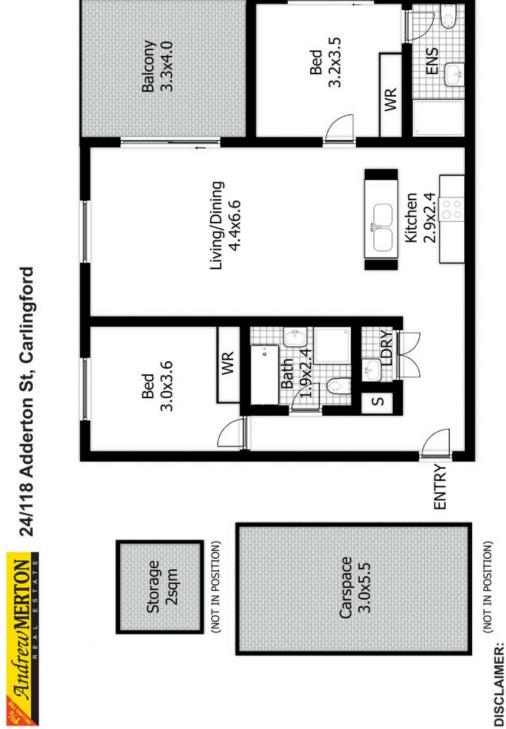

## under offer

Contact: Christina Wang

0401099088 Andrew Merton 0433118560

Type: Apartment Date Available:22/10/2022

https://www.andrewmerton.com.au

Balcony 1.4x5.4

Plans shown are only indicative of layout. Dimensions are approximate.