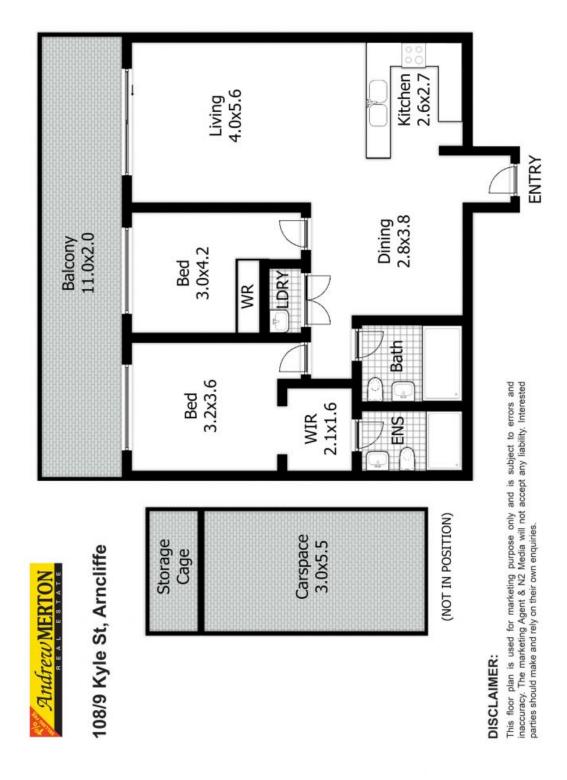

## Arncliffe, NSW 108/9 Kyle Street

**2**BATH

1 CAR

## **ULTRA MODERN PRESTIGE UNIT facing East**

Christina Wang and Andrew Merton are proud to present such a wonderful unit to the market. Ultra Modern, Spacious and homely is what you feel when you enter this fine property. Large open planned living areas, great natural light, perfect sized balcony ideal for entertaining, Prime location offering short walk to transport, schools & shops, Good sized bedrooms, immaculate main bathroom plus ensuite. This kitchen will cause the happy new home buyer to cook with a smile. This unit ticks all the boxes, ideal investment, prestige home owner or downsizing. Split air conditioner; high quality timber floor. It caters for all. Security Parking and so much more. Call Christina Wang for a Private inspection

Big size 113 sqm Approx Water 230/q Council 362/q Strata 1192/q sold

Contact: Christina Wang

0401099088 Andrew Merton 0433118560

Type: Unit

**Sold Date:** 10/01/2023

https://www.andrewmerton.com.au

Plans shown are only indicative of layout. Dimensions are approximate.